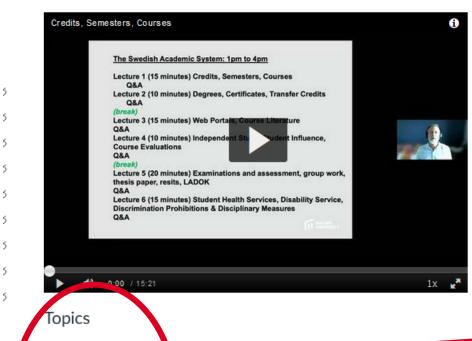

# Canvas Orientation spring 2023: Swedish Academic System

| ii ii Introduction                                            |
|---------------------------------------------------------------|
|                                                               |
| 2. Degrees, certificates, transfer credits                    |
|                                                               |
| # 4. Independent study, student influence, course evaluations |
|                                                               |
|                                                               |
| Academic support services and critical thinking               |
|                                                               |

## Canvas Orientation spring 2023: Swedish Academic System

1. Credits, semesters, courses

0:23-4:35 Credit system

4:36-5:07 Academic semester

5:34-7:52 Q&A: 'I have two 15 credit courses at the same time, is that typical for a mast

7:53-9:35 Q&A: 'Is the e no winter vacation?'

9:36-10:09 Q&A: 'What is the use of credits exactly?'

10:36-11:55 Q&A: 'Call we be absent in some lectures at urgent times?'

1.56-12:32 O.C.A. The format is a lot easier and more convenient in Sweden I studied in t

Check out the time stamps