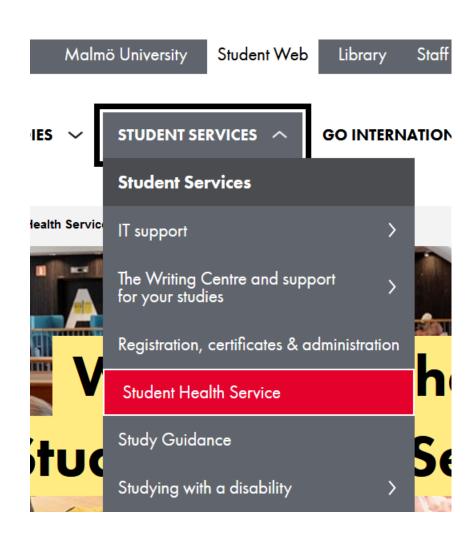

## **Student Health Service**

#### **Health Advice:**

Our nurses can provide you with advice, support and guidance on different health issues.

#### Resources:

- Student Web Student Services Student Health Service
- Student Health Service section on Canvas
- Health and Safety module on Canvas

Talk to Jessica from Student Health Service at the Mini-Fair today!