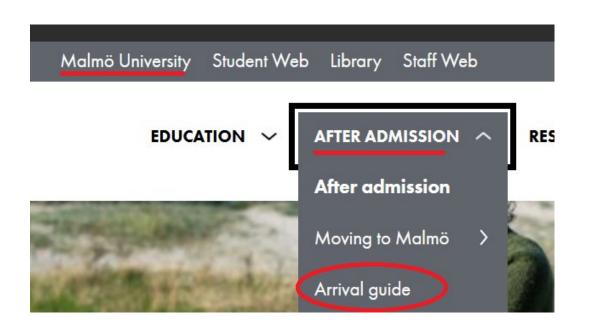

# How to find the Canvas page on the website 1/2

www.mau.se

Malmö University – After Admission – Arrival Guide - Orientation

### www.mau.se

Malmö University – After Admission – Arrival Guide - Orientation