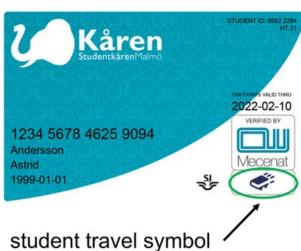

# PUBLIC TRANSPORTATION Skå

If you are using the student discount to travel with Skånetrafiken, it's also important to double check that your Studentkort or Mecenatkort has the student travel symbol.